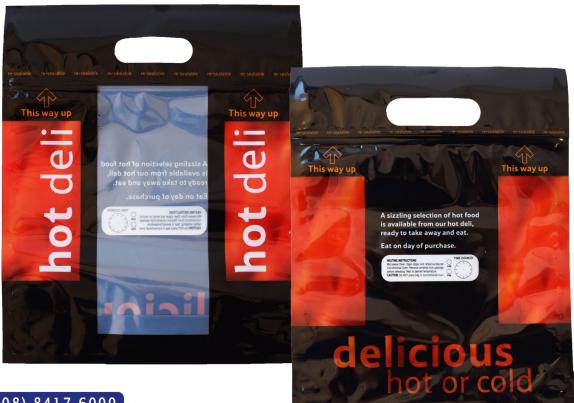

## **New! MBL Hot Food Bags**

- Attractive design for presenting and transporting hot food with a self–standing bottom gusset and a clear window.
- Strong leak-proof side seals and steam vent holes.
- Made from high quality laminate film which is microwavable for re-heating.
- Die-cut handle and resealable closure.
- Two sizes suitable for most foods, 240x290mm and 270x325mm

| CODE   | HOT FOOD BAGS            | SIZE      | CTN |
|--------|--------------------------|-----------|-----|
| 633585 | BAG LAMINATE DELI MEDIUM | 240x290mm | 500 |
| 633577 | BAG LAMINATE DELI LARGE  | 270x325mm | 500 |