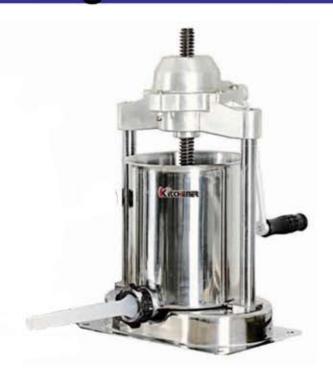

## Heavy-duty Stainless Steel Sausage Stuffer

## □ Feature

- The aluminum gear-box and two steel bars create a more sturdy frame.
- Safer and more sanitary structure by covering all steel gears with the gear box.
- Prevent the abnormal wear of the gears if the frame and the threaded rod are not aligned up well.
- Comes with plastic stuffing tubes.
  Sizes 17mm, 21mm and 30mm