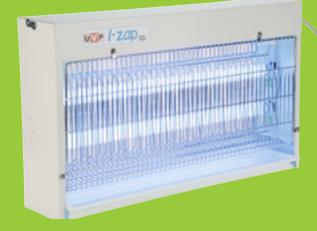

### iZ40 - SUSPEND, WALL MOUNT OR FREESTANDING

### **FEATURES**

- Double sided and can be suspended or wall mounted.
- Self cleaning electrified grids.
- High voltage transformer ensures instant kill.
- Finished in white powdercoat.
- Available in 304 grade stainless steel.
- All models available with Shatterproof lamps.

approximately 70c per week

Ultra Violet Lamps 2 x 20 watt BL Lamp - CAT No. FL20BL

366nm 620 W x 370 H x 130mm D 9kg

This double-sided model is suspended overhead so that valuable floor space is not used. May also be wall mounted and is ideal for protecting the average size food shops, butcher, fish shop, cake shop or delicatessen. Also used extensively in bakeries, hotels, motels, hospitals, government departments and food producing factories.