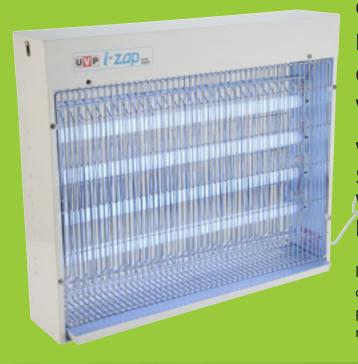

### **iZ420 - HIGH INTENSITY COMMERICAL MODEL**

COVERAGE INSTALLATION OPERATING COSTS WATTAGE WAVELENGTH SIZE

SIZE WEIGHT FINISH 360m<sup>2</sup> approx Suspension by chains/cables STS approximately \$1.50 per week Ultra Violet Lamps 4 x 20 watt BL Lamps - CAT No. FL20BL 366nm 620 W x 540 H x 130mm D 13kg White powdercoat

Ideal where protection is required in large indoor areas such as abattoirs, breweries, bakeries, fruit packing factories, fish processing plants. Sufficient units correctly placed will provide nearly total elimination.